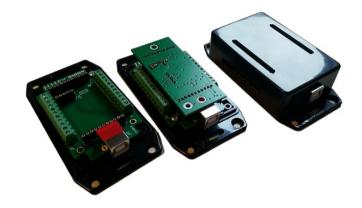

## USB joystick interface in B557 housing

The USB joystick interface MCB-487 is now equipped with an ABS case, making it an interface that can be easily integrated into your existing systems. It will easily find its place thanks to its mounting system on any type of surface, horizontal or vertical.

The case has 2 screw terminals to facilitate the connection between the joystick and the interface. The maximum section of the cables that can be connected to the screw terminal is 1.31mm<sup>2</sup>

The color is black as standard, but can be adapted to your graphic charter.

Contact us for more information.

- ABS Housing
- Screw terminals blocks

| General specifications of MCB-487 |                   |
|-----------------------------------|-------------------|
| Power supply voltage              | 5 VDC (by USB)    |
| Power consumption Work            | ~ 30 mA + Sensors |
| Standby consumption               | < 2 mA            |
| Operating temperature             | 070 °C            |
| Interface                         | USB               |
| Dimensions (mm)                   | 77x33             |