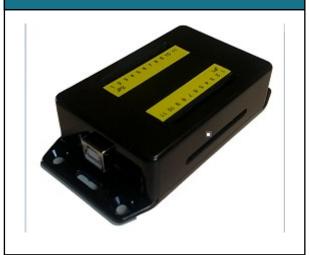

## USB joystick interface in B557 housing

The USB joystick interface MCB-487 is now equipped with an ABS case, making it an interface that can be easily integrated into your existing systems. It will easily find its place thanks to its mounting system on any type of surface, horizontal or vertical.

The case has 2 screw terminals to facilitate the connection between the joystick and the interface. The maximum section of the cables that can be connected to the screw terminal is 1.31mm<sup>2</sup>

The color is black as standard, but can be adapted to your graphic charter.

| B557 Case Specifications |             |
|--------------------------|-------------|
| Dimensions               | 85x56x21 mm |
| Matérial                 | ABS         |
| Color                    | Black       |