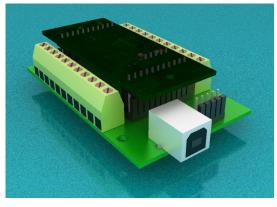

## **MCB-487**

The case has 2 screw terminals to facilitate the connection between the joystick and the interface. The maximum section of the cables that can be connected to the screw terminal is 1.31mm<sup>2</sup>

The color is black as standard, but can be adapted to your graphic charter.

Contact us for more information.

- ABS Housing
- Screw terminals blocks

| General specifications of MCB-487 |                   |
|-----------------------------------|-------------------|
| Power supply voltage              | 5 VDC (by USB)    |
| Power consumption Work            | ~ 30 mA + Sensors |
| Standby consumption               | < 2 mA            |
| Operating temperature             | 070 °C            |
| Interface                         | USB               |
| Dimensions (mm)                   | 77x33             |